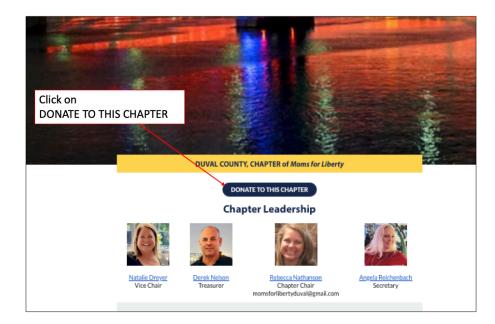

## HOW TO RENEW YOUR M4L-DUVAL VOTING MEMBERSHIP (PAY YOUR ANNUAL DUES)

Go to <u>www.momsforlibertyduval.org</u>

| Card Holder Name *                                                    |                                                  |
|-----------------------------------------------------------------------|--------------------------------------------------|
|                                                                       |                                                  |
| Transaction Amount *                                                  |                                                  |
| 25.00                                                                 |                                                  |
| Card Number *                                                         |                                                  |
| VISA                                                                  |                                                  |
| Exp Date *                                                            |                                                  |
| 08 – August                                                           | ▼ 2026                                           |
| cvv *                                                                 |                                                  |
|                                                                       | Complete all fields.                             |
| Billing Street *                                                      |                                                  |
|                                                                       | NOTE: You MUST enter this info:                  |
| Billing Zip *                                                         | Transaction Amount: Enter \$25.00                |
| 32217                                                                 | • Description: Enter <u>2023 Chapter Dues</u>    |
|                                                                       | · · · · · · · · · · · · · · · · · · ·            |
| Email *                                                               | <ul> <li>Guest Names: Enter <u>NA</u></li> </ul> |
|                                                                       | <ul> <li>Agree and Submit Payment</li> </ul>     |
| Description * 2023 Chapter Dues                                       |                                                  |
|                                                                       |                                                  |
| County Chapter * Duval                                                |                                                  |
| Duvai                                                                 |                                                  |
| Guest Names                                                           |                                                  |
| NA                                                                    |                                                  |
| V fm not a robot                                                      |                                                  |
| V Im not a robot                                                      |                                                  |
|                                                                       |                                                  |
| I agree to pay the above total according to my card issuer agreement. |                                                  |
| -                                                                     |                                                  |
| Submit Payment                                                        |                                                  |
|                                                                       |                                                  |